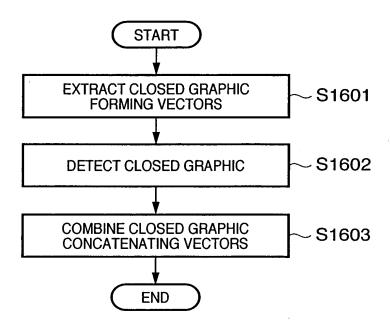

FIG. 2

FIG. 5

727

| BLOCK INFORMATION         | ORMATION                  |                                    |                    |           |             |                    |     |
|---------------------------|---------------------------|------------------------------------|--------------------|-----------|-------------|--------------------|-----|
|                           | PROPERTY                  | PROPERTY COORDINATE X COORDINATE Y | COORDINATE Y       | WIDTH     | HEIGHT<br>H | OCR<br>INFORMATION |     |
| BLOCK 1                   | 1                         | Υ1                                 | IJ                 | W1        | 도           | AVAILABLE          |     |
| BLOCK 2                   | 3                         | X2                                 | λ2                 | W2        | H2          | AVAILABLE          | · · |
| BLOCK 3                   | 2                         | Х3                                 | £Å                 | W3        | 왕           | NOT AVAILABLE      |     |
| BLOCK 4                   | <b>-</b>                  | X4                                 | 44                 | W4        | H4          | AVAILABLE          |     |
| BLOCK 5                   | 3                         | X5                                 | 5Å                 | W5        | H5          | AVAILABLE          |     |
| BLOCK 6                   | 5                         | 9X                                 | 9,                 | 9/        | 9H          | NOT AVAILABLE      |     |
|                           |                           |                                    |                    |           |             |                    |     |
| PROPE                     | PROPERTY 1:text 2:picture | 2 : picture 3 : ta                 | 3:table 4:line 5:p | 5 : photo |             |                    |     |
| INPUT FILE                | INPUT FILE INFORMATION    | 7                                  |                    |           |             |                    |     |
| TOTAL NUMBER<br>OF BLOCKS | MBER<br>XKS               | N                                  | ( =e )             |           |             |                    |     |
|                           |                           |                                    |                    |           |             |                    |     |